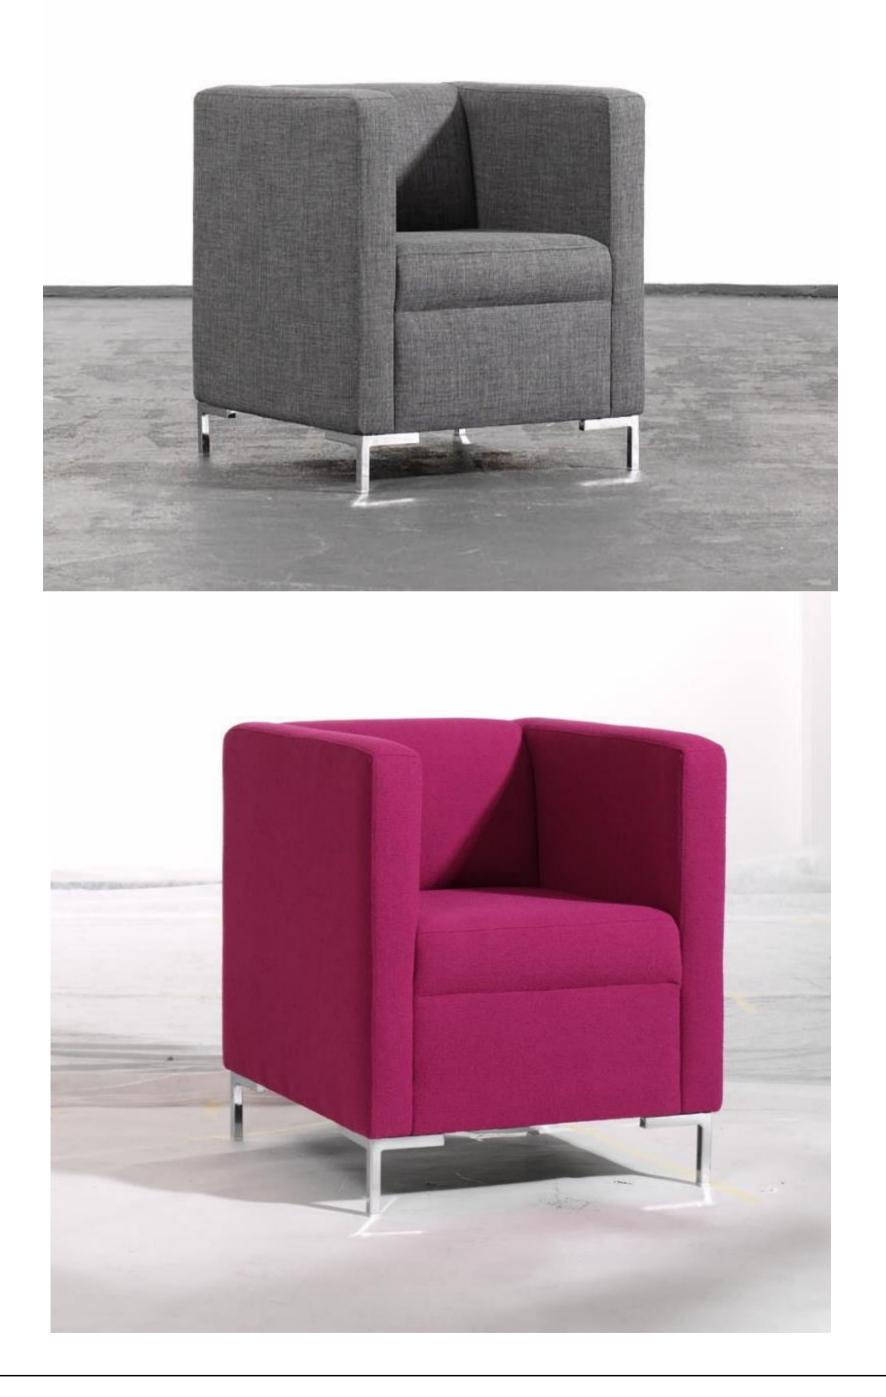

## Model: Adra

design by sliwinski

## Dimensions

All indicated dimensions are approx. dimensions Dimensions and Depth see type plan Height 70 cm Seat height 44 cm

Standard

Normal seam

Our furniture are hand-made.For this reason, are possible small differences in dimensions. Differences in shades of wood, cloth and leather, bending, hardness upholstery can not be the basis for complaint.

## Model: Adra

design by sliwinski

|                             | Dimensions |
|-----------------------------|------------|
| Typ Nr. SE01<br>Armchair    | 72 x 75    |
| Typ Nr. SO03<br>Sofa 3-seat | 192 x 75   |
| Typ Nr. SO02<br>Sofa 2-seat | 132 x 75   |