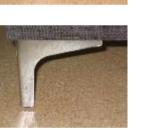

**Frame** Frame make from soild wood

Legs

Sensitive floors, eg. Wooden floors, etc., we recommend using felt pads. The legs are fastened by means of screws or by means of wood screws. Special legs can be fixed with wood screws by the customer.

Standard leg: Metal leg Nr. 47H10

Special leg: Wood leg Nr. 59H10

Color: – chrom

Color: – dark brown – natural – black

– alu

Special leg: Metal leg Nr. 40H10

Color: – chrom

Extra pillows - see price list pillow