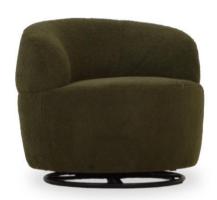

## Model: Keyhole

design: by sliwinski

## **Dimensions**

All indicated dimensions are approx. dimensions

Width and depth see type plan

Height 70cm Seat height 45cm Seat depth 60cm

## Model: Keyhole

design: by sliwinski

Dimensions PG1 PG2 PG3 PG4

Typ Nr. SE01 Armchair 81 x 81 M

Swing - Additional charge

Height +5cm L

Swing - Additional charge

Typ Nr. HOXX Ottoman Leg Nr.4H45 81 x 81

Suspension

High quality belt in seat

Standard leg: Swivel base whit swing

Color: - black

Special leg: Leg Nr. 4H45

Color: - black

- alu