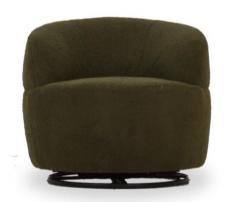

## Model: Keyhole

design: by sliwinski

## **Dimensions**

All indicated dimensions are approx. dimensions

Width and depth see type plan

Height 70cm Seat height 45cm Seat depth 60cm

## Model: Keyhole

design: by sliwinski

Dimensions PG1 PG2 PG3 PG4

Typ Nr. SE01 Armchair 81 x 81 M

Swing - Additional charge

Height +5cm L

Swing - Additional charge

Typ Nr. HOXX Ottoman Leg Nr.4H45 81 x 81

Suspension

High quality belt in seat

Standard leg: Swivel base whit swing

Color: - black

Special leg: Leg Nr. 4H45

Color: - black

- alu