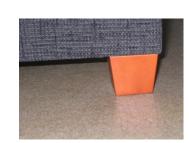

#### Legs

Sensitive floors, eg. Wooden floors, etc., we recommend using felt pads. The legs are fastened by means of screws or by means of wood screws. Special legs can be fixed with wood screws by the customer.

Standard leg: Wood leg- Nr 55 front and Nr 55A backside

Color:

- dark brown
- nature
- black
- alu