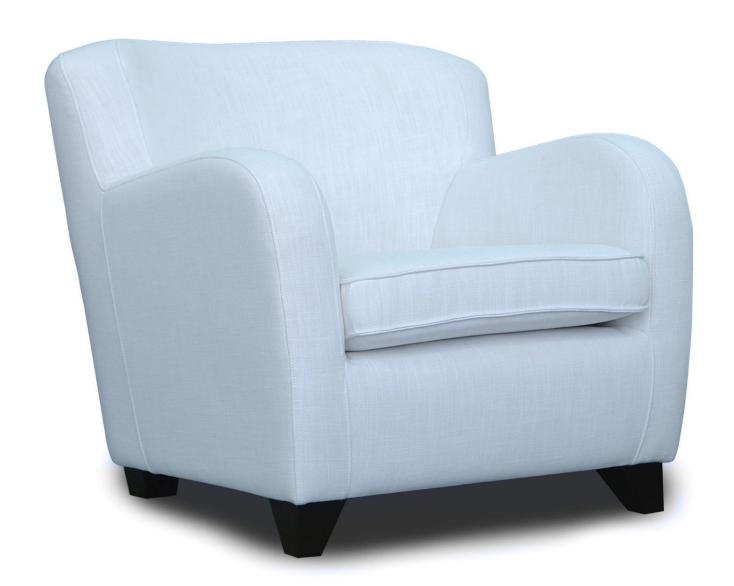

### Standard

Open seam Normal seam

Model: Leon

design by sliwinski

#### Dimensions

Typ Nr. SE01 Armchair

80