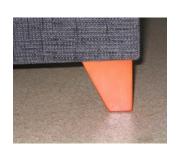

#### Legs

Sensitive floors, eg. Wooden floors, etc., we recommend using felt pads. The legs are fastened by means of screws or by means of wood screws. Special legs can be fixed with wood screws by the customer.

Standard leg: Wood leg- Nr 55 front and Nr 55A backside

Color:

- dark brown
- nature
- black
- alu