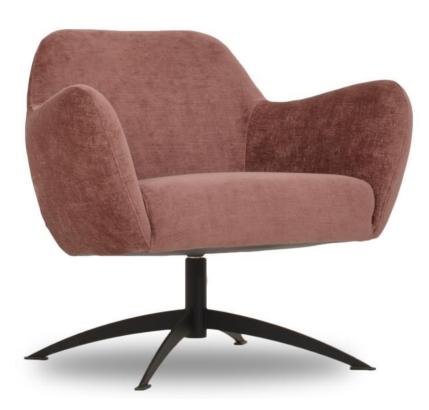

## white label

by sliwinski design manufacture

Model: Limoni design: by sliwinski

### Model: Limoni design: by sliwinski

|                                              |                          | Dimensions    |
|----------------------------------------------|--------------------------|---------------|
|                                              | Typ Nr. SE01<br>Armchair | 84 x 75       |
| <b>Suspension</b><br>High quality springs in | seat                     |               |
| Standard leg: Metal leg Nr.340               |                          | Color: -black |
|                                              |                          |               |