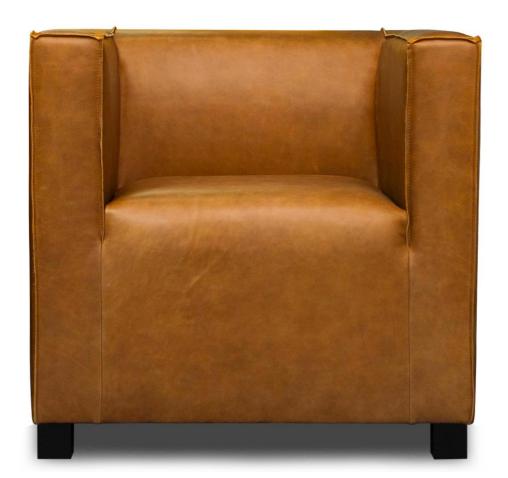

Possible finish:

Standard

All indicated dimensions are approx. dimensions Height 70 cm Seat height 45 cm Leg height 6 cm

Depth 70 cm Seat depth 50 cm

Sliwinski design manufacture

Normal seam Open seam

Typ Nr. SE01 Armchair 70