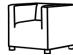

Possible finish:

Standard

All indicated dimensions are approx. dimensions Height 70 cm Seat height 45 cm Leg height 6 cm

Depth 70 cm Seat depth 50 cm

Sliwinski design manufacture

Normal seam Open seam

Typ Nr. SE01 Armchair 70