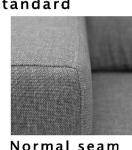

Possible finish:

Standard

All indicated dimensions are approx. dimensions Height 70 cm Seat height 45 cm Leg height 6 cm

Depth 70 cm Seat depth 50 cm

Sliwinski design manufacture

Normal seam Open seam

Typ Nr. SE01 Armchair 70

## Please indicate seam version.

Our furniture are hand-made. For this reason, are possible small differences in dimensions. Differences in shades of wood, cloth and leather, bending, hardness upholstery can not be the basis for complaint.