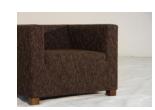

Possible finish:

Standard

All indicated dimensions are approx. dimensions Height 70 cm Seat height 45 cm Leg height 6 cm

Depth 70 cm Seat depth 50 cm

Sliwinski design manufacture

Normal seam Open seam

Typ Nr. SE01 Armchair 70

Standard leg: Wood leg-Nr.59

Color:

- alu

- dark brown

- black

– nature