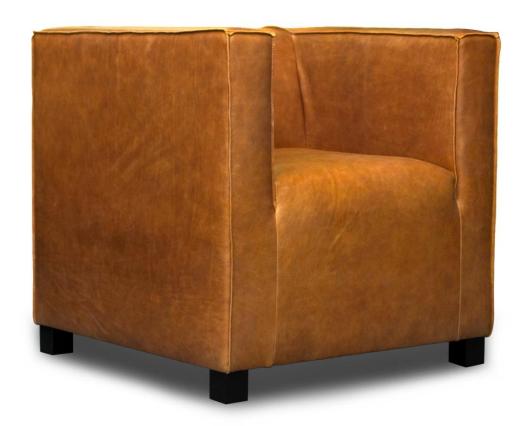

Possible finish:

Standard

All indicated dimensions are approx. dimensions Height 70 cm Seat height 45 cm Leg height 6 cm

Depth 70 cm Seat depth 50 cm

Sliwinski design manufacture

Normal seam Open seam

Typ Nr. SE01 Armchair 70