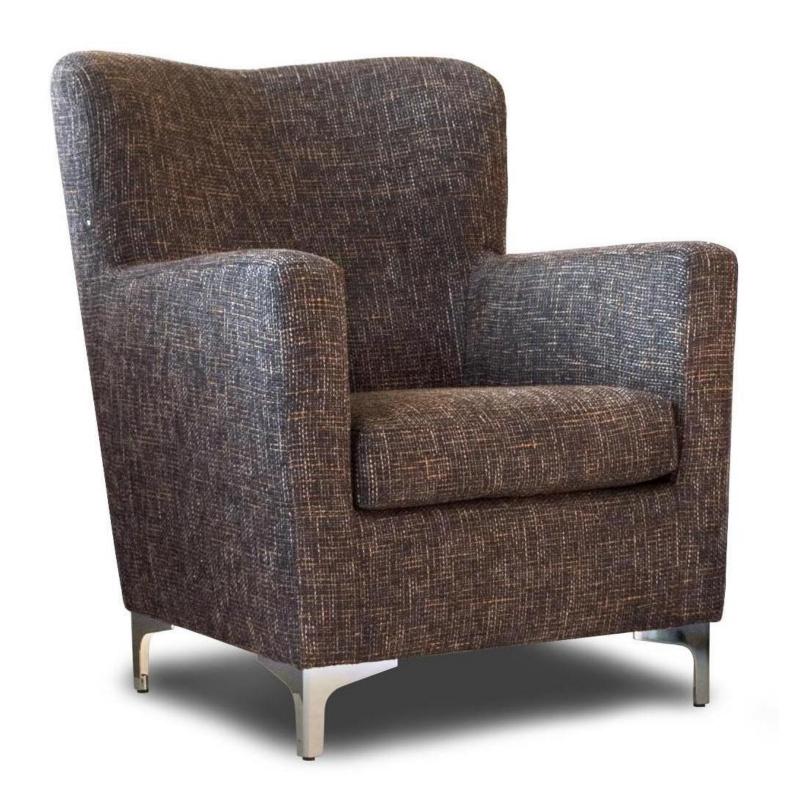

Model: Mandarin

design by sliwinski

## Standard

Normal seam

All indicated dimensions are approx. dimensions

Height 93 cm Seat height 44 cm Leg height 12 cm
Depth 74 cm Seat depth 53 cm

Model: Mandarin

design by sliwinski

Dimensions

Typ Nr. SE01 Armchair 74