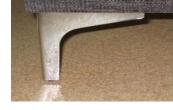

### Legs

Sensitive floors, eg. Wooden floors, etc., we recommend using felt pads. The legs are fastened by means of screws or by means of wood screws. Special legs can be fixed with wood screws by the customer.

Standard leg: Metal leg NR - 40 H12 cm

Color:

chrom

Special leg: Wood leg NR - 10 H12 cm

Color:

- dark brown

– nature

blackalu