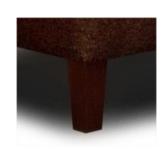

### Legs

Sensitive floors, eg. Wooden floors, etc., we recommend using felt pads. The legs are fastened by means of screws or by means of wood screws. Special legs can be fixed with wood screws by the customer.

Standard leg: Metal leg NR - 40 H12 cm

Color:

chrom

Special leg: Wood leg NR - 10 H12 cm

Color:

- dark brown

– nature

blackalu