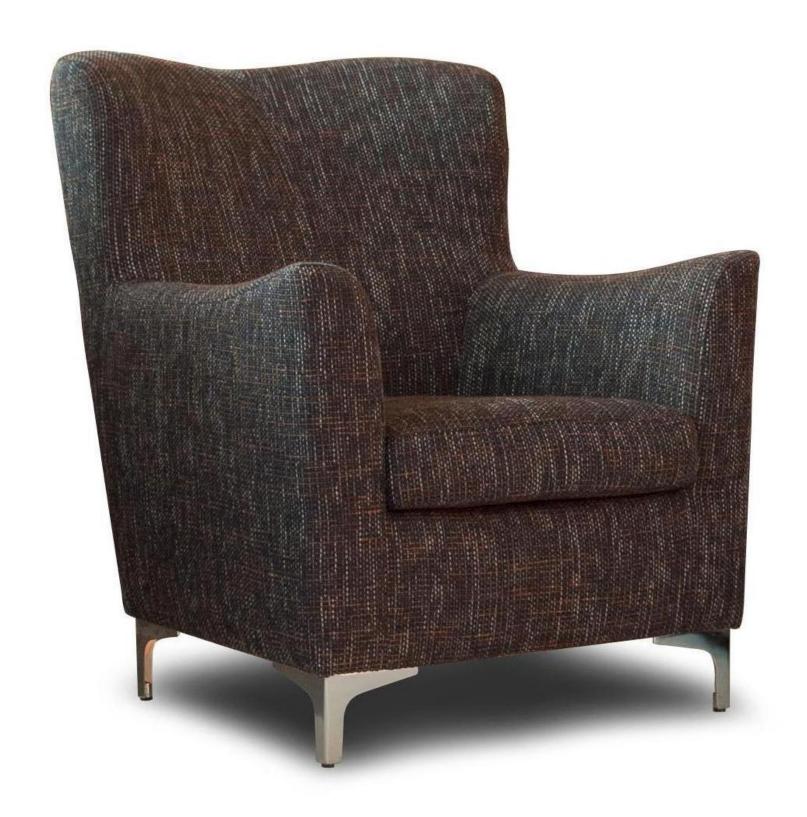

# Model: Orientel

design by sliwinski

# Standard

Normal seam

All indicated dimensions are approx. dimensions

Height 93 cm Seat height 44 cm Leg height 12 cm
Depth 74 cm Seat depth 53 cm