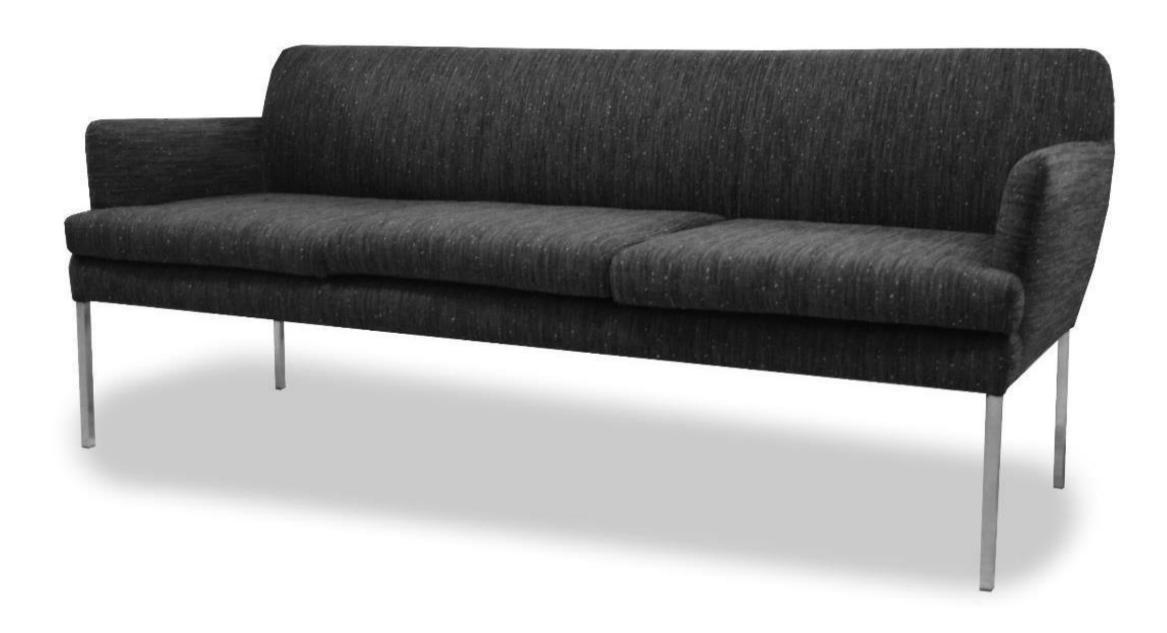

Model: Guiseppe

design by sliwinski

**Dimensions** 

All indicated dimensions are approx. dimensions Width and depth see type plan

Height 88 cm

Seat height 50 cm

Possible finish:

Normal seam

## Model: Guiseppe

design by sliwinski

|                               |            | design by sliwinski |
|-------------------------------|------------|---------------------|
| Typ Nr.                       | Dimensions |                     |
| Typ Nr. SO04<br>Sofa 4-seat   | 225 x 77   |                     |
| Typ Nr. SO35<br>Sofa 3,5–seat | 195 x 77   |                     |
| Typ Nr. SO03<br>Sofa 3-seat   | 175 x 77   |                     |
| Typ Nr. SO25<br>Sofa 2,5-seat | 155 x 77   |                     |
| Typ Nr. SO02<br>Sofa 2-seat   | 132 x 77   |                     |
| Typ Nr. SE01<br>Armchair      | 70 x 77    |                     |

Suspension High quality springs in seat

Legs
Sensitive floors, eg. Wooden floors, etc., we recommend using felt pads.
The legs are fastened by means of screws or by means of wood screws.
Special legs can be fixed with wood screws by the customer.

Standard leg: Metal leg Nr. 18 H-320

Color: - stainless steel