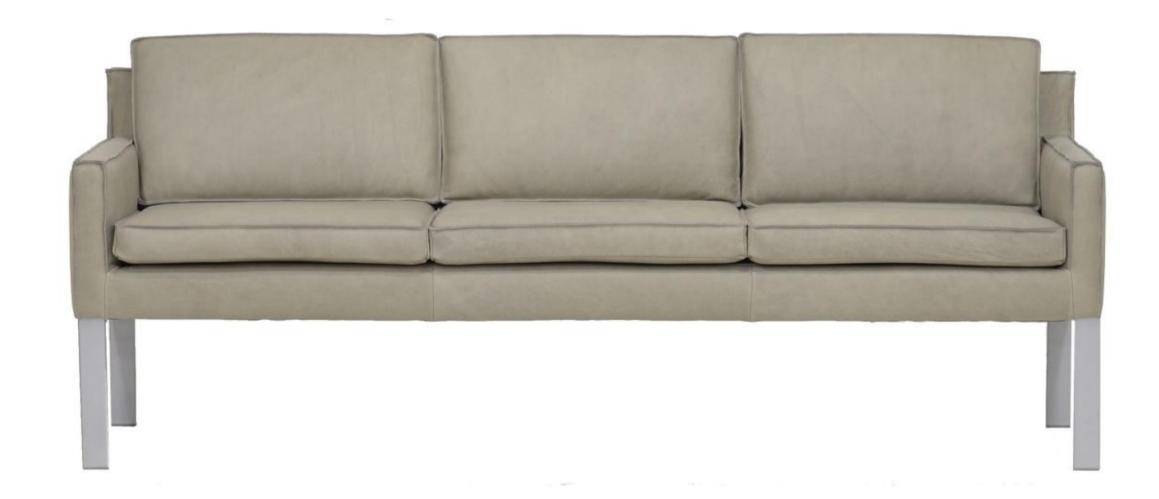

Model: Verture

design: by sliwinski

**Dimensions** 

All indicated dimensions are approx. dimensions Width and depth see type plan

Height 85 cm

Seat height 53 cm

Model: Verture

design: by sliwinski

| Typ Nr.                            | Dimensions |  |
|------------------------------------|------------|--|
| Typ Nr. SO25<br>Sofa 2,5-seat      | 196 x 70   |  |
| Typ Nr. SO02<br>Sofa 2-seat        | 136 x 70   |  |
| Typ Nr. SO51<br>Sofa 2,5 Arm right | 189 x 70   |  |
| Typ Nr. SO52<br>Sofa 2,5 Arm left  | 189 x 70   |  |
| Typ Nr. SO53<br>Sofa 2 Arm right   | 129 x 70   |  |
| Typ Nr. SO54<br>Sofa 2 Arm left    | 129 x 70   |  |
| Typ Nr. EL70<br>Ecke 70 x 70       | 70 x 70    |  |