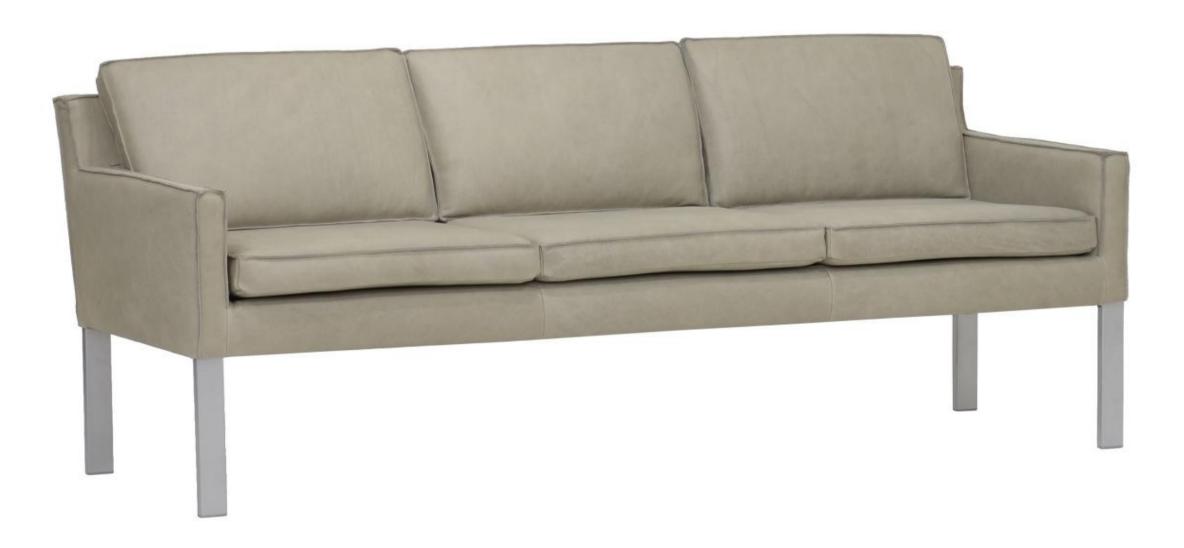

Model: Verture

design: by sliwinski

**Dimensions** 

All indicated dimensions are approx. dimensions Width and depth see type plan

Height 85 cm

Seat height 53 cm

Model: Verture

design: by sliwinski

| Typ Nr.                            | Dimensions |  |
|------------------------------------|------------|--|
| Typ Nr. SO25<br>Sofa 2,5-seat      | 196 x 70   |  |
| Typ Nr. SO02<br>Sofa 2-seat        | 136 x 70   |  |
| Typ Nr. SO51<br>Sofa 2,5 Arm right | 189 x 70   |  |
| Typ Nr. SO52<br>Sofa 2,5 Arm left  | 189 x 70   |  |
| Typ Nr. SO53<br>Sofa 2 Arm right   | 129 x 70   |  |
| Typ Nr. SO54<br>Sofa 2 Arm left    | 129 x 70   |  |
| Typ Nr. EL70<br>Ecke 70 x 70       | 70 x 70    |  |